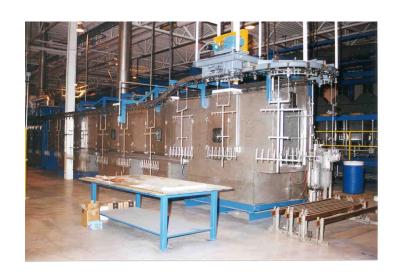

# **Monorail Washer**

- Single and multi-stage
- Varied tunnel widths and heights
- Enclosed or split top housing design
- I-Beam and enclosed track conveyor types
- Custom part hanger design

#### **Common Features:**

- Stainless steel construction
- Vertical pumps
- **CPVC** piping
- Adjustable solution delivery risers
- Removable spray nozzles
- Powered exhaust fan
- Gas, electric and steam heating
- Heating system protection
- Automatic tank level control
- Process monitoring display
- Multiple blow-off air delivery system types
- Housing access doors
- Hinged tank lids
- Pump protection screens
- Double welded tank construction
- Removable tank cleanout doors
- Tank drains and overflows
- NEMA 12 control panel
- Allen-Bradley PLC & HMI
- Safety guarding and signage