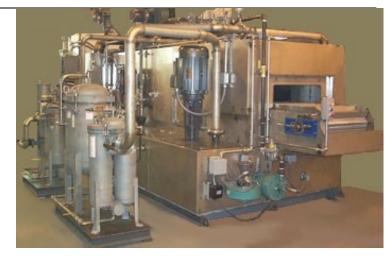

## **Drum Washer**

- Single and multi-stage
- 18", 30" and 42" Diameters
- Load hoper and discharge chute
- Multiple drum perforation sizes
- Variable speed drum drive control

#### **Common Features:**

- Stainless steel construction
- Vertical pumps
- **CPVC** piping
- Adjustable solution delivery risers
- Removable spray nozzles
- Powered exhaust fan
- Gas, electric and steam heating
- Heating system protection
- Automatic tank level control
- Process monitoring display
- Multiple blow-off air delivery system types
- Housing access doors
- Hinged tank lids
- Pump protection screens
- Double welded tank construction
- Removable tank cleanout doors
- Tank drains and overflows
- NEMA 12 control panel
- Allen-Bradley PLC & HMI
- Safety guarding and signage