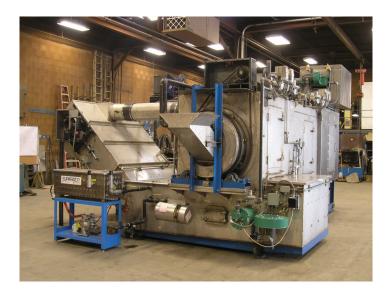

### **Belt Washer**

- Single and multi-stage
- Varied belt widths and tunnel height
- Flatwire and specialty belt types
- Continuous and indexing conveyor types

#### **Common Features:**

- Stainless steel construction
- Vertical pumps
- **CPVC** piping
- Adjustable solution delivery risers
- Removable spray nozzles
- Powered exhaust fan
- Gas, electric and steam heating
- Heating system protection
- Automatic tank level control
- Process monitoring display
- Multiple blow-off air delivery system types
- Housing access doors
- Hinged tank lids
- Pump protection screens
- Double welded tank construction
- Removable tank cleanout doors
- Tank drains and overflows
- NEMA 12 control panel
- Allen-Bradley PLC & HMI
- Safety guarding and signage