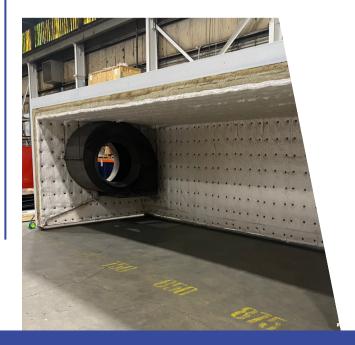

### **APPLIES TO:**

- Indirect-fired Ovens
- Gas Heated Washers

Upgrading your burner tubes is a great way to improve the efficiency of a burner as well as the air cleanliness of an electric heater. ITS will replace your existing burner tube system with a customengineered solution incorporating higher grade material and a thicker pipe wall.

The ITS Extended Life Burner Tube enhances your original design with premium material where it matters most. This upgrade virtually eliminates flame-outs and poor heat-up times, while improving your production throughput and the equipment's efficiency.